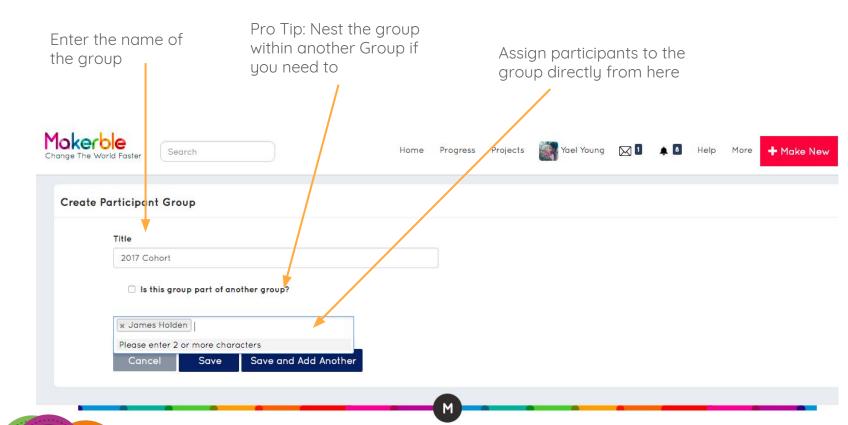

|            |
| George<br>Smith      | 07/04/2017                              | Using football to teach life skills to children, Using music to deliver positive outcomes for vulnerable young people             |                            |   |        | 25/06/2018     | 07/04/2017                           | Organisation<br>Colleagues |            |
|                      | 07/04/2017                              | Using music to deliver posit                                                                                                      | ve outcomes for vu         |   | nle    | 13/04/2017     | 13/04/2017                           | Organisation<br>Colleagues |            |

Manage your groups from here





· · · · · · ·



## Organise participants into Groups