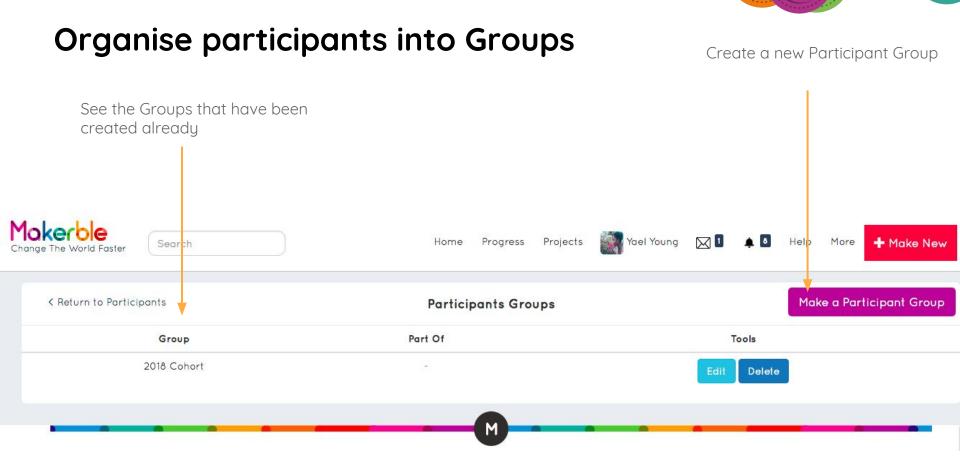

Manage your groups from here

· · · · · · ·

## Organise participants into Groups