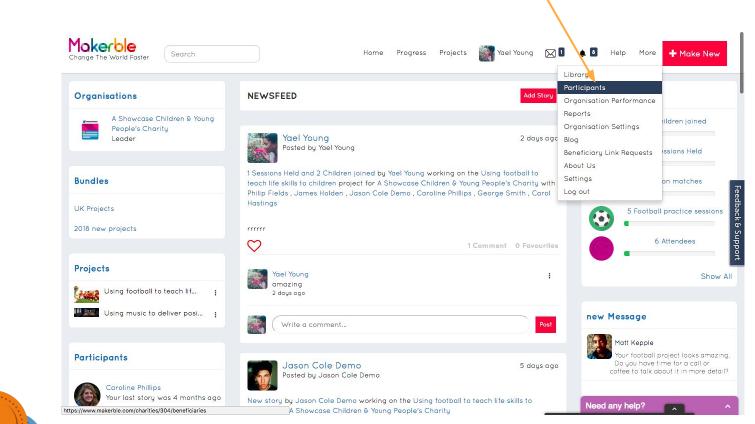

## Setting participant privacy

From anywhere on the platform, select More in the top menu and then select Participants